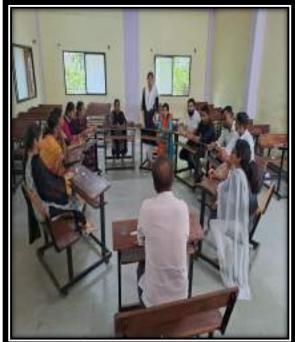

#### Bhanashiware, Tal-Newasa, Dist-Ahmednagar

"Guest Lecture Report on How to Face Group Discussion"

Date: 11/01/2024

**Venue: Lecture Hall** 

#### **Introduction:**

The guest lecture on "How to Face Group Discussion" was organized by the Sant Dnyneshwar B.Ed College on 11<sup>th</sup> January, 2024. The event aimed to equip students with essential skills and techniques to excel in group discussion sessions, which are often conducted as part of various selection processes for job interviews, college admissions, and other competitive settings.

#### **Proofs of the Program:**

Notice of the Program

**Participated Students in Group Discussion Session** 

**Attendance of the Program** 