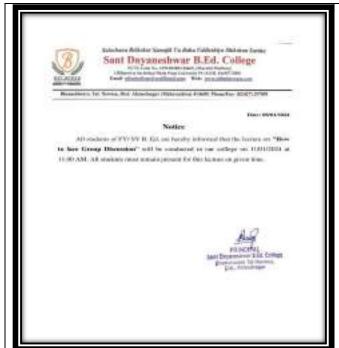

#### Bhanashiware, Tal-Newasa, Dist-Ahmednagar

"Guest Lecture Report on How to Face Group Discussion"

Date: 11/01/2024

**Venue: Lecture Hall** 

#### **Introduction:**

The guest lecture on "How to Face Group Discussion" was organized by the Sant Dnyneshwar B.Ed College on 11<sup>th</sup> January, 2024. The event aimed to equip students with essential skills and techniques to excel in group discussion sessions, which are often conducted as part of various selection processes for job interviews, college admissions, and other competitive settings.

#### **Proofs of the Program:**

Notice of the Program

**Participated Students in Group Discussion Session** 

**Attendance of the Program** 