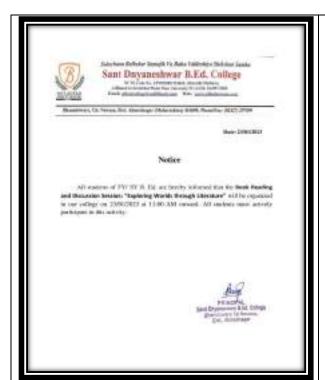

#### **Proofs of the Program**

**Notice of the Program** 

**Mock Interviews of the Students** 

**Mock Interviews of the Students** 

**Attendance of the Students** 

Sulochana Belhekar Samajik Va Bahu Uddeshiy Shiskhan Sanstha's

#### Bhanashiware, Tal-Newasa, Dist-Ahmednagar

"Guest Lecture Report on How to Face Group Discussion"

Date: 11/01/2024

**Venue: Lecture Hall** 

#### **Introduction:**

The guest lecture on "How to Face Group Discussion" was organized by the Sant Dnyneshwar B.Ed College on 11<sup>th</sup> January, 2024. The event aimed to equip students with essential skills and techniques to excel in group discussion sessions, which are often conducted as part of various selection processes for job interviews, college admissions, and other competitive settings.