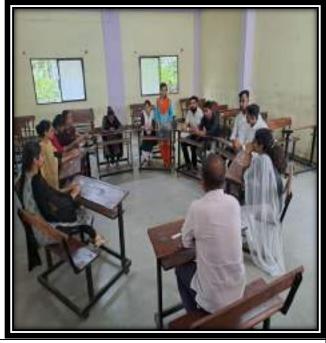

#### Bhanashiware, Tal-Newasa, Dist-Ahmednagar

"Guest Lecture Report on How to Face Group Discussion"

Date: 11/01/2024

**Venue: Lecture Hall** 

#### **Introduction:**

The guest lecture on "How to Face Group Discussion" was organized by the Sant Dnyneshwar B.Ed College on 11<sup>th</sup> January, 2024. The event aimed to equip students with essential skills and techniques to excel in group discussion sessions, which are often conducted as part of various selection processes for job interviews, college admissions, and other competitive settings.

The lecture was delivered by **Mr. Ghorpade Satish D.** an expert in communication and interpersonal skills.

The guest lecture began with a warm welcome and introduction of the speaker. The speaker started by explaining the significance of group discussions in various real-life scenarios and their importance in evaluating a candidate's communication, leadership, and problem-solving abilities. Following points were covered in the lecture.

#### **Proofs of the Program:**

Notice of the Program

**Participated Students in Group Discussion Session** 

**Attendance of the Program** 